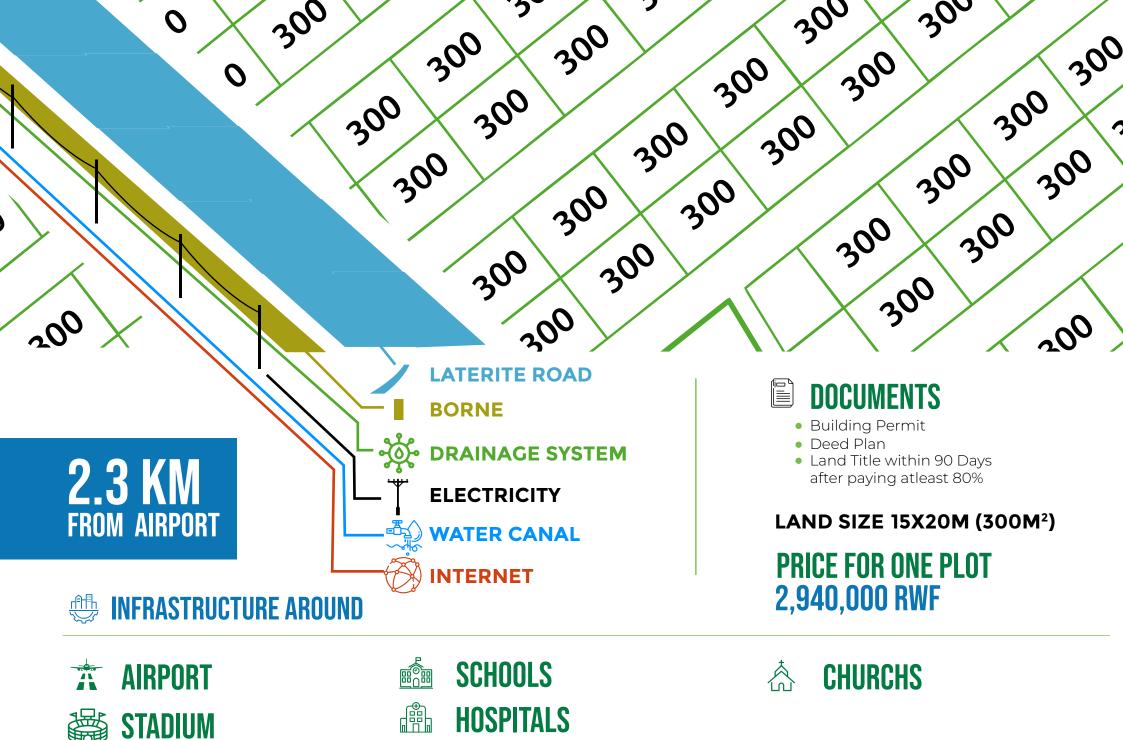

# BUGESERA AIRPORT VIEW **PLOTS**

KTN Rwanda Ltd presents an unparalleled opportunity for residential and commercial investment in Bugesera District. With over 3700 plots available for sale, organized into **blocks of 75 plots each**, our project aims to empower individuals and businesses to create vibrant communities and thriving enterprises.

### **BUGESERA SITES** IN FIVE SECTORS SURROUNDING AIRPORT

JULU, MAYANGE, RILIMA Nyamata, Mwogo

Scan to visit the website

IN Bugesera District

## JULU SECTOR, KABUKUBA CELL